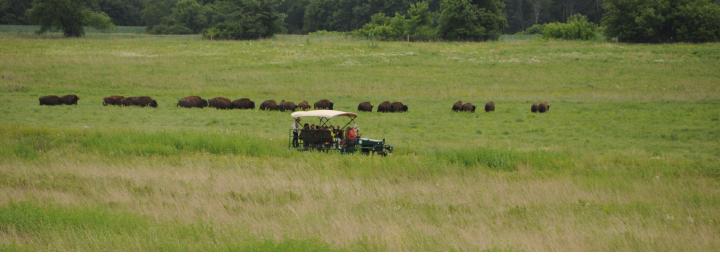

#### 2023 BY THE NUMBERS

**1,200 native trees,** such as red-osier dogwood and sandbar willow, planted across Belwin

**40 acres of woody invasives,** such as buckthorn and black locust, removed

**4,485 pounds** gained by the 2023 bison herd on a steady diet of Belwin big bluestem, Indian grass, and switchgrass