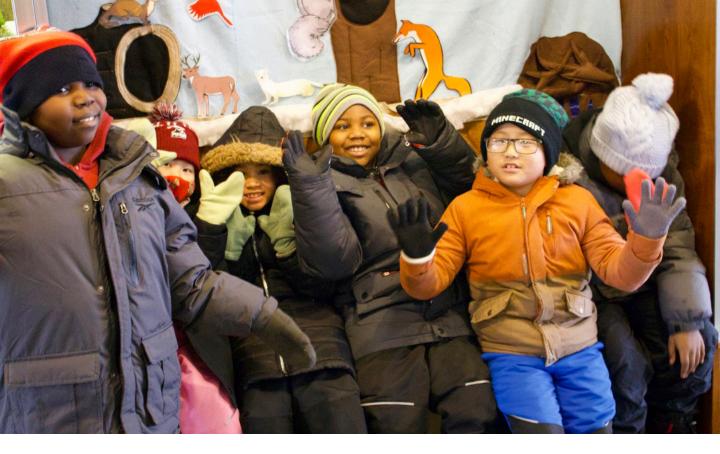

Each year over 10,000 students from Saint Paul visit Belwin for outdoor learning, including 1,500 students with special needs. This year, the teachers adapted to new curriculum standards that encourage students to focus more on observing real-life phenomena. Belwin Outdoor Science has always prioritized hands-on education, and these new statewide standards recognize the value of the kind of learning taking place at Belwin.