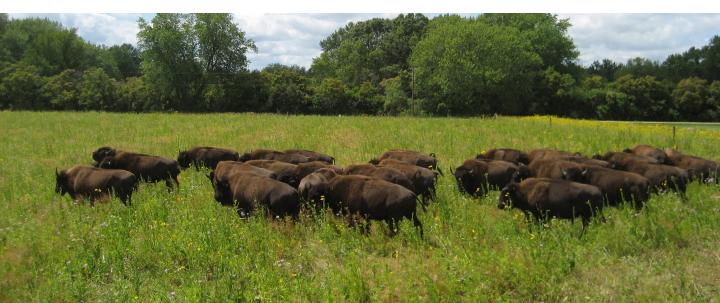

#### 2023 BY THE NUMBERS

**1,200 native trees,** such as red-osier dogwood and sandbar willow, planted across Belwin

**40 acres of woody invasives,** such as buckthorn and black locust, removed

**4,485 pounds** gained by the 2023 bison herd on a steady diet of Belwin big bluestem, Indian grass, and switchgrass